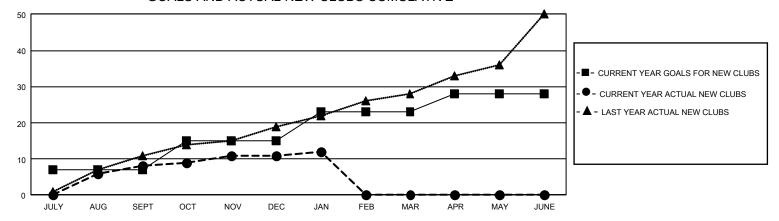

## GMT Constitutional Area 3, Group B

REPORT DOES NOT INCLUDE CLUBS IN UNDISTRICTED AREAS.

| Clubs                 |               |           |               | Members               |                         |                         |                                                    |
|-----------------------|---------------|-----------|---------------|-----------------------|-------------------------|-------------------------|----------------------------------------------------|
| RESULTS FOR 2022-2023 |               |           |               | RESULTS FOR 2022-2023 |                         |                         |                                                    |
| QUARTER               | NEW CLUB GOAL | NEW CLUBS | DROPPED CLUBS | QUARTER MEI           | MBER GROWTH NET<br>GOAL | MEMBER GROWTH<br>ACTUAL | DROPPED MEMBERS<br>ACTUAL (including<br>transfers) |
| JULY/AUG/SEPT         | 21            | 8         | 1             | JULY/AUG/SEPT         | 268                     | 503                     | 475                                                |
| OCT/NOV/DEC           | 24            | 3         | 10            | OCT/NOV/DEC           | 360                     | 450                     | 800                                                |
| JAN/FEB/MAR           | 24            | 1         | 2             | JAN/FEB/MAR           | 275                     | 88                      | 134                                                |
| APR/MAY/JUNE          | 15            | 0         | 0             | APR/MAY/JUNE          | 385                     | 0                       | 0                                                  |

## GOALS AND ACTUAL NEW CLUBS CUMULATIVE