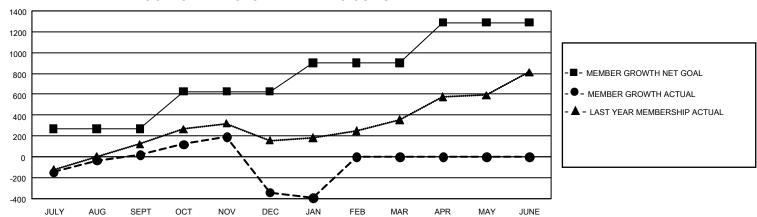

## GMT Constitutional Area 3, Group B

REPORT DOES NOT INCLUDE CLUBS IN UNDISTRICTED AREAS.

| Clubs                 |               |           |               | Members               |                         |                         |                                                    |
|-----------------------|---------------|-----------|---------------|-----------------------|-------------------------|-------------------------|----------------------------------------------------|
| RESULTS FOR 2022-2023 |               |           |               | RESULTS FOR 2022-2023 |                         |                         |                                                    |
| QUARTER               | NEW CLUB GOAL | NEW CLUBS | DROPPED CLUBS | QUARTER MEI           | MBER GROWTH NET<br>GOAL | MEMBER GROWTH<br>ACTUAL | DROPPED MEMBERS<br>ACTUAL (including<br>transfers) |
| JULY/AUG/SEPT         | 21            | 8         | 1             | JULY/AUG/SEPT         | 268                     | 503                     | 475                                                |
| OCT/NOV/DEC           | 24            | 3         | 10            | OCT/NOV/DEC           | 360                     | 450                     | 800                                                |
| JAN/FEB/MAR           | 24            | 1         | 2             | JAN/FEB/MAR           | 275                     | 88                      | 134                                                |
| APR/MAY/JUNE          | 15            | 0         | 0             | APR/MAY/JUNE          | 385                     | 0                       | 0                                                  |

## GOALS AND ACTUAL MEMBERS CUMULATIVE

| DROPPED CLUBS: 13 |       | 182 CLUBS OF 550 ADDED 1<br>OR MORE NEW MEMBERS | GENDER DISTRIBUTION                  |                |  |
|-------------------|-------|-------------------------------------------------|--------------------------------------|----------------|--|
|                   |       |                                                 | MALE                                 | 6,052 (40.12%) |  |
|                   |       |                                                 | FEMALE                               | 9,030 (59.87%) |  |
| DROPPED MEMBERS   |       |                                                 | NON BINARY                           | 0 (0.00%)      |  |
| DECEASED          | 82    |                                                 | PREFER NOT TO ANSWER                 | 1 (0.01%)      |  |
| CLUB CANCELLED    | 250   |                                                 | TOTAL FAMILY UNIT MEMBERS 3.         |                |  |
| OTHER             | 1,077 | CLICK HERE FOR                                  | ,                                    |                |  |
| TOTAL             | 1,409 | CUMULATIVE MEMBERSHIP  DATA                     | FAMILY MEMBERS PAYING HALF DUES 2,16 |                |  |